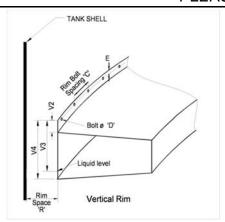

## PLEASE SELECT PONTOON RIM TYPE

| Rim Height above Pontoon "V2":   | in |  |
|----------------------------------|----|--|
| Top of Rim to Liquid Level "V3": | in |  |
| Rim Bolt Edge Distance "E":      | in |  |

| Rim Depth "V4":       | in |
|-----------------------|----|
| Rim Bolt Ø "D":       | in |
| Rim Bolt Spacing "C": | in |