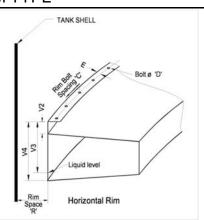

## PLEASE SELECT PONTOON RIM TYPE

| Rim Height above Pontoon "V2":   | in |  |
|----------------------------------|----|--|
| Top of Rim to Liquid Level "V3": | in |  |
| Rim Bolt Edge Distance "E":      | in |  |

| Rim Depth "V4":       | in |
|-----------------------|----|
| Rim Bolt Ø "D":       | in |
| Rim Bolt Spacing "C": | in |